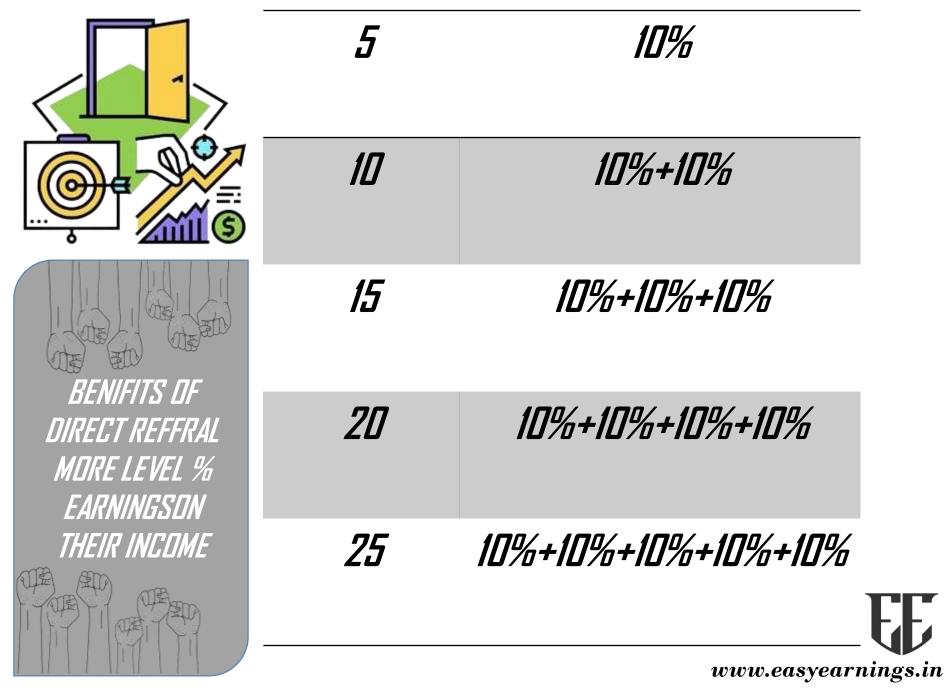

#### OPPORTUNITY

| RANK     | TOTAL TEAM MEMBERS | DIRECT MEMBERS | Monthly Royalty |
|----------|--------------------|----------------|-----------------|
| SILVER   | 5:5                | 2              | 1%              |
| GOLD     | 10:10              | - 5            | <i>2%</i>       |
| PLATINUM | 25:25              | 10             | <b>3</b> %      |
| OPAL     | 50:50              | 13             | 4%              |
| PEARL    | 100:100            | 15             | <i>5%</i>       |
| CORAL    | 225:225            | 17             | <b>6%</b>       |
| QUARTZ   | 500:500            | 19             | 7%              |
| TOPAZ    | 1000:1000          | 21             | 8%              |
| RUBI     | 1500:1500          | 23             | <b>9</b> %      |
| DIAMOND  | 2500:2500          | 25             | 10%             |

<u>TO GET RANK ROYALTY NEED MINIMUM OF TOTAL TEAM \*100 (BP)</u>