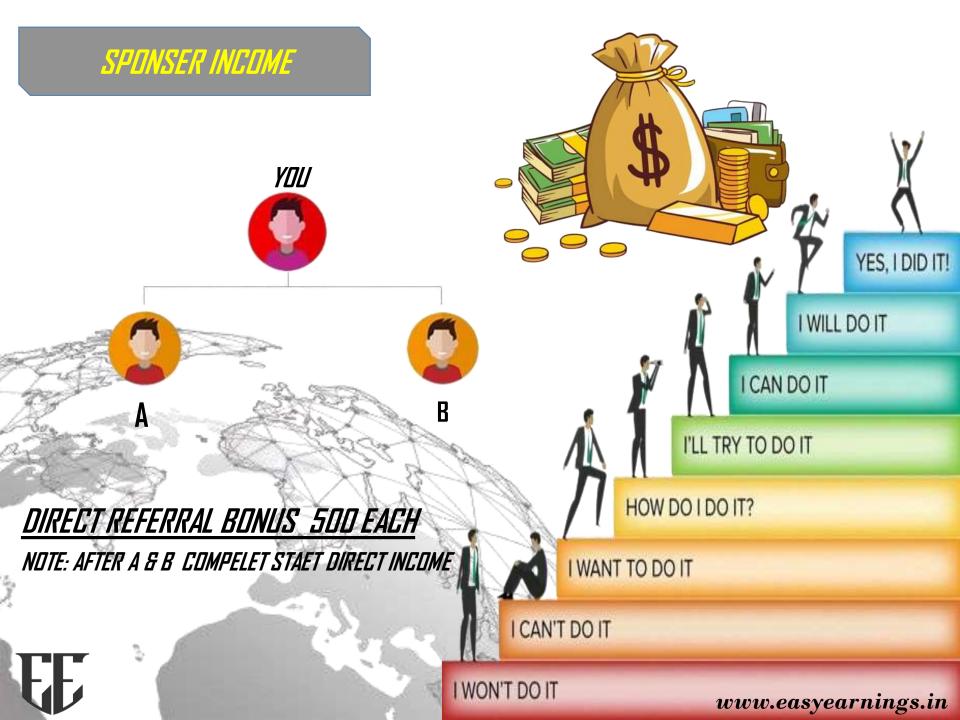

NDTE:- FOR REWARDS YOUR ID MUST ACTIVATE BEFORE YOU'RE A & B(I LEFT , I RIGHT ) You will get 4500 instantly in Wallet , remaining 400 will paid as RB AFTERREWARDS REFUND