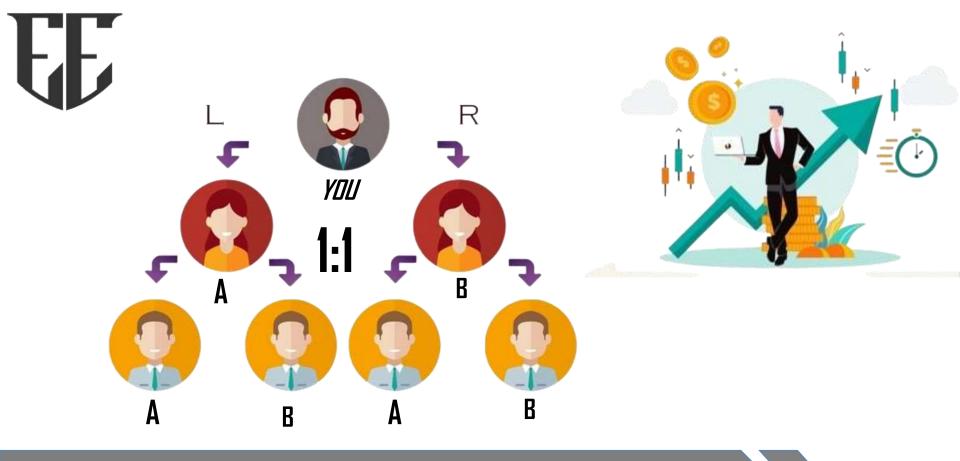

# TEAMWORK

Divides Task And Multiplies

5 LEVEL GLOBAL NON WORKING AUTO EARNINGS

# 200 DP PAIR MATHING UNLIMITED DEPTH

*I.FOR BINARY INCOME YOUR ID MUST ACTIVATE BEFORE YOU'RE A <mark>8</del> B (I LEFT &I RIGHT COMPULSORY)* 2.YOU WILL GET 200 PER MATCHING UP TO 30000 PER DAY POWER LEG CARRY FORWARD LIFETIMEBINARY INCOME ALSO REFLECT ON YOUR INCOME WALLET</mark>

> FIRST RATIO 1:2/2:1 THEN CONTINUE-1:1

NDTE :