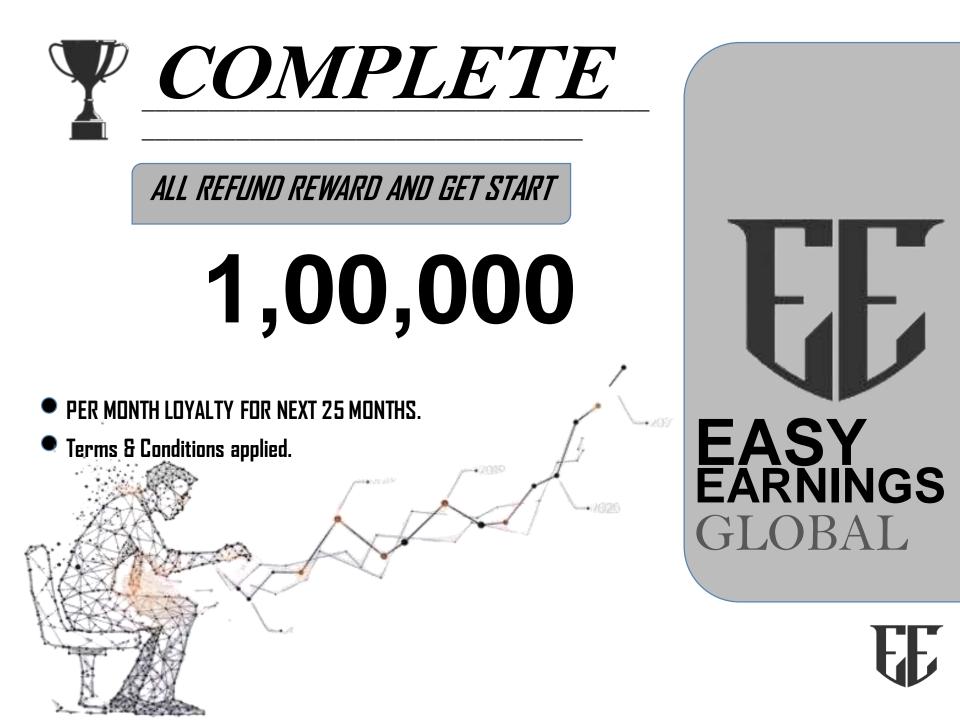

## NEXT 500 DAYS=500X10=50000P Saturday-Sunday& Holidays off

NOTE :- A & B Complet Stop Daily Bonus GET REWARDS NOTE:-Each Bonus Starts After 48 hrs payout only on Working days NOTE:- minimum withdrawal 500 DP NOTE:- ONE E-MAIL / ONE ID

NDTE:- FOR REWARDS YOUR ID MUST ACTIVATE BEFORE YOU'RE A & B(I LEFT , I RIGHT ) You will get 4500 instantly in Wallet , remaining 400 will paid as RB AFTERREWARDS REFUND