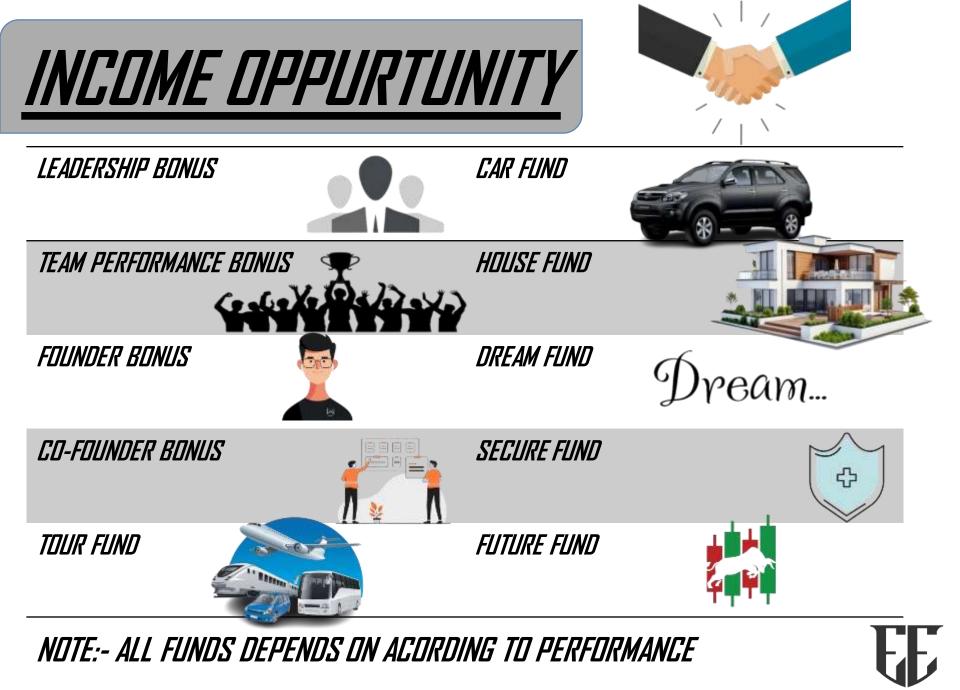

### BUSINESS OPPORTUNITY & MONTHLY PAYOUTEVERY BP FROM PRODUCTS ONLINE BOOKING

# 1.ALL PAYOUT MONTHLY 5TH DAY TO 10TH DAY. 2. FUND TRANSFER AND E-PIN GENERATE ANY TIME ANY MOMENT. 3. YOU WILL TRANSFER YOUR FUND P2P ANY TIME. 4. 10% DEDUCTION ON PAYOUT FOR ADMIN CHARGES. 5. MINIMUM BANKING WITHDRAWAL ₹ 500 TO MAXIMUM ₹ 1,00,000/- PER DAY PER ID. 6. YOU MAY JOIN NEW MEMBERS FROM YOUR INCOME WALLET TO SAVE DEDUCTION.