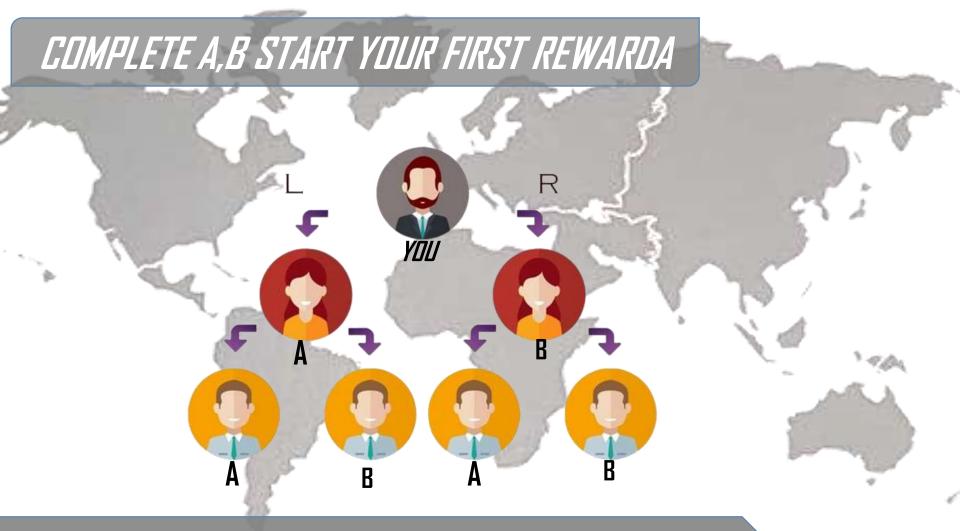

# 200 DP PAIR MATHING UNLIMITED DEPTH

*I.FOR BINARY INCOME YOUR ID MUST ACTIVATE BEFORE YOU'RE A <mark>8</del> B (I LEFT &I RIGHT COMPULSORY)* 2.YOU WILL GET 200 PER MATCHING UP TO 30000 PER DAY POWER LEG CARRY FORWARD LIFETIMEBINARY INCOME ALSO REFLECT ON YOUR INCOME WALLET</mark>

> FIRST RATIO 1:2/2:1 THEN CONTINUE-1:1

NDTE :